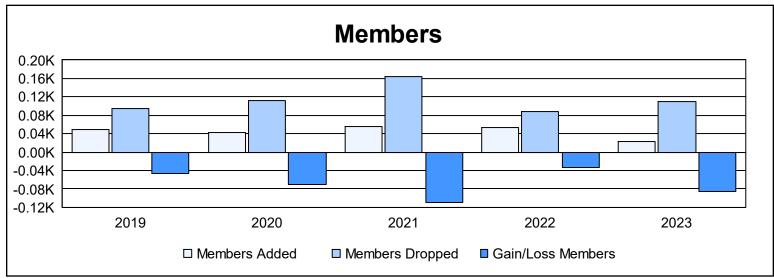

District 4 L1

As of June 2023 Cumulative

| Year      | New<br>Clubs | Dropped<br>Clubs | Gain/<br>Loss<br>Clubs | New<br>Members | Charter<br>Members | Reinstate<br>Members | Transfer<br>Members | Total<br>Member<br>Added | Total<br>Members<br>Dropped | Gain/<br>Loss<br>Members |
|-----------|--------------|------------------|------------------------|----------------|--------------------|----------------------|---------------------|--------------------------|-----------------------------|--------------------------|
| 2018-2019 | 0            | 1                | -1                     | 37             | 6                  | 2                    | 4                   | 49                       | 95                          | -46                      |
| 2019-2020 | 0            | 1                | -1                     | 34             | 1                  | 6                    | 1                   | 42                       | 112                         | -70                      |
| 2020-2021 | 0            | 1                | -1                     | 40             | 6                  | 6                    | 3                   | 55                       | 165                         | -110                     |
| 2021-2022 | 0            | 6                | -6                     | 33             | 3                  | 8                    | 10                  | 54                       | 87                          | -33                      |
| 2022-2023 | 0            | 3                | -3                     | 14             | 0                  | 1                    | 9                   | 24                       | 110                         | -86                      |
| Average   | 0            | 2                | -2                     | 32             | 3                  | 5                    | 5                   | 45                       | 114                         | -69                      |