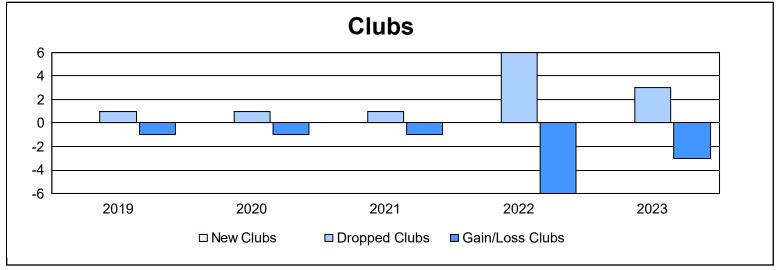

District 4 L1

As of June 2023 Cumulative

| Year      | New<br>Clubs | Dropped<br>Clubs | Gain/<br>Loss<br>Clubs | New<br>Members | Charter<br>Members | Reinstate<br>Members | Transfer<br>Members | Total<br>Member<br>Added | Total<br>Members<br>Dropped | Gain/<br>Loss<br>Members |
|-----------|--------------|------------------|------------------------|----------------|--------------------|----------------------|---------------------|--------------------------|-----------------------------|--------------------------|
| 2018-2019 | 0            | 1                | -1                     | 37             | 6                  | 2                    | 4                   | 49                       | 95                          | -46                      |
| 2019-2020 | 0            | 1                | -1                     | 34             | 1                  | 6                    | 1                   | 42                       | 112                         | -70                      |
| 2020-2021 | 0            | 1                | -1                     | 40             | 6                  | 6                    | 3                   | 55                       | 165                         | -110                     |
| 2021-2022 | 0            | 6                | -6                     | 33             | 3                  | 8                    | 10                  | 54                       | 87                          | -33                      |
| 2022-2023 | 0            | 3                | -3                     | 14             | 0                  | 1                    | 9                   | 24                       | 110                         | -86                      |
| Average   | 0            | 2                | -2                     | 32             | 3                  | 5                    | 5                   | 45                       | 114                         | -69                      |